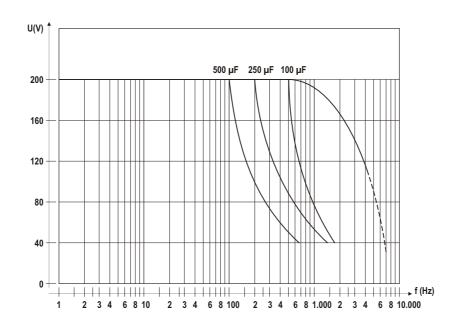

## High Power Switching Amplifier RCV 200 V/30 A

Votage range 0 V/+200 V
Manual setting of DC offset
(superimposed to external signal)

Variable attenuation

For capacitive loads > 50 µF typically